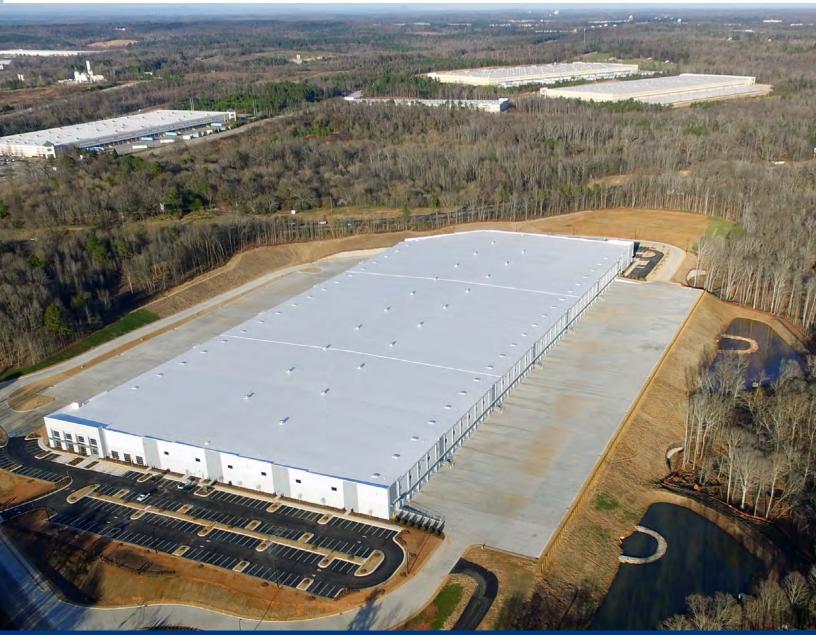

STATE-OF-THE-ART INDUSTRIAL FACILITY I-85 NORTH | JEFFERSON, GA 636,060 S.F. AVAILABLE

www.newsalem85.com

## **BUILDING SPECIFICATIONS**

- 636,060 s.f. available
- Cross-dock design
- 1,242' wide x 520' deep
- 36' clear height
- ESFR sprinkler system
- 133 (9' x 10') dock doors
- 4 (12' x 14') drive-in doors with ramps
- 185' concrete truck courts
- 155 trailer spaces; 108 future trailer spaces available

- 320 automobile spaces (expandable to 446)
- 6" ductilecrete slab on 6" compacted stone
- 54'w x 50'd; with 60' loading bays
- Secured access; queuing lanes
- 45 mil white TPO roof with R-20 insulation
- Interior walls painted white
- Clerestory windows
- Dedicated circulation drives accessing each corner of the building