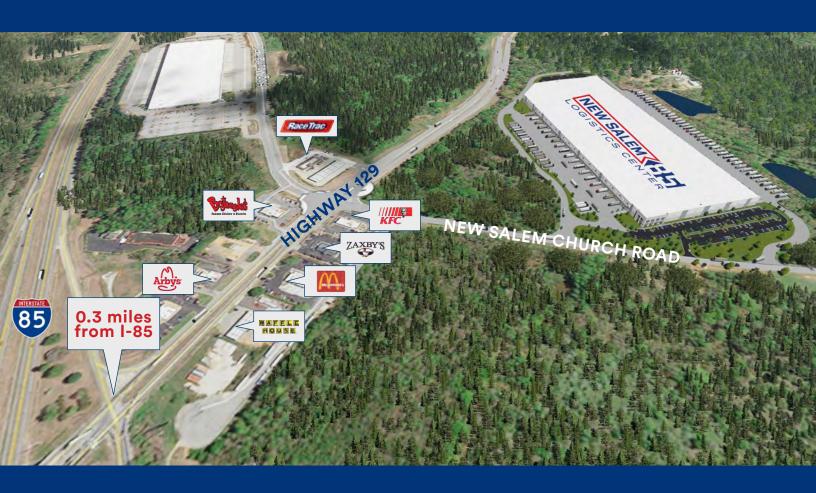

New Salem 85 Logistics Center is located in Jefferson, Georgia 0.3 miles from I-85 with three access points off New Salem Church Road, providing superior access to Metro Atlanta and the region. Located a mere 0.3 miles from I-85, a large amenity pool and a labor force comprised of seven counties and nine metro areas, New Salem 85 is ideally situated for both domestic and international businesses requiring local, regional and national distribution. Atlanta is the largest and most dynamic industrial market in the Southeast and is ranked fourth in the U.S. in total size. The city's mature and nimble transportation network includes the busiest passenger airport in the world (Hartsfield-Jackson Atlanta International), three major interstate highways and the Port of Savannah within a four-hour drive.