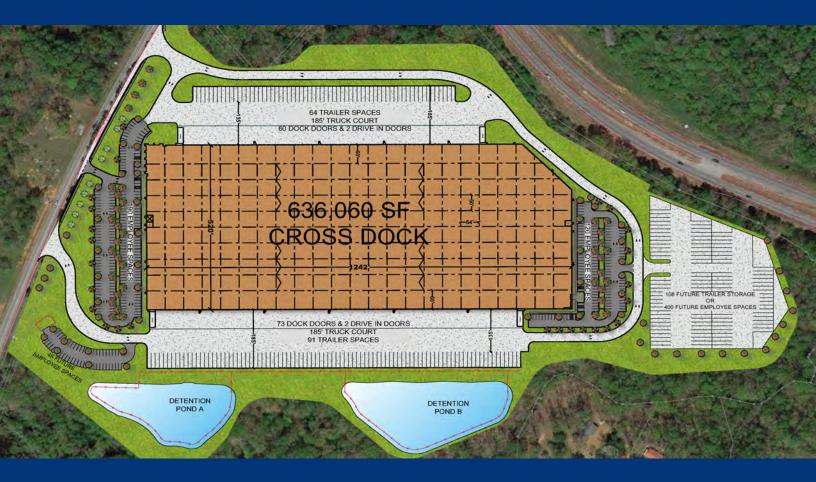

## **BUILDING SPECIFICATIONS**

- 636,060 s.f. available
- Cross-dock design
- 1,242' wide x 520' deep
- 36' clear height
- ESFR sprinkler system
- 133 (9' x 10') dock doors
- 4 (12' x 14') drive-in doors with ramps
- 185' concrete truck courts
- 155 trailer spaces; 108 future trailer spaces available

- 320 automobile spaces (expandable to 446)
- 6" ductilecrete slab on 6" compacted stone
- 54'w x 50'd; with 60' loading bays
- Secured access; queuing lanes
- 45 mil white TPO roof with R-20 insulation
- Interior walls painted white
- Clerestory windows
- Dedicated circulation drives accessing each corner of the building