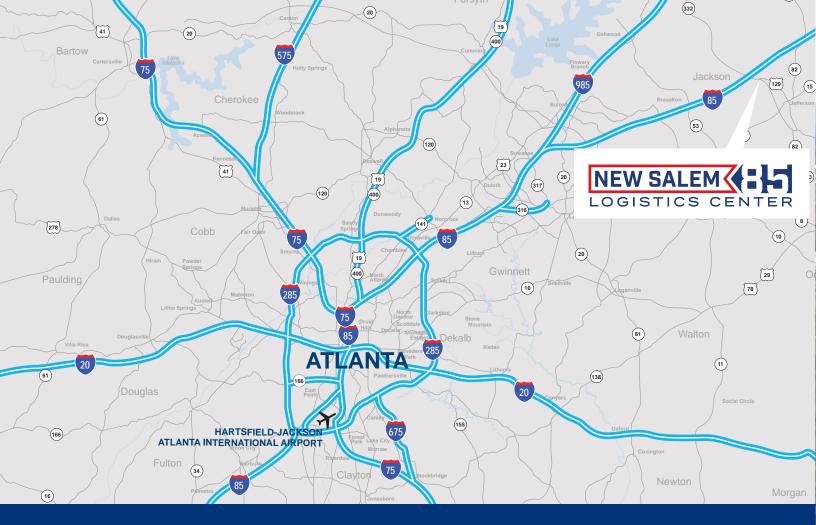

New Salem 85 Logistics Center is located in Jefferson, Georgia 0.3 miles from I-85 with three access points off New Salem Church Road, providing superior access to Metro Atlanta and the region. Located a mere 0.3 miles from I-85, a large amenity pool and a labor force comprised of seven counties and nine metro areas, New Salem 85 is ideally situated for both domestic and international businesses requiring local, regional and national distribution. Atlanta is the largest and most dynamic industrial market in the Southeast and is ranked fourth in the U.S. in total size. The city's mature and nimble transportation network includes the busiest passenger airport in the world (Hartsfield-Jackson Atlanta International), three major interstate highways and the Port of Savannah within a four-hour drive.

|   | TRANSPORTATION                                      | MI         |
|---|-----------------------------------------------------|------------|
| Å | FedEx Ground Facility<br>UPS Hub                    | 11<br>40.7 |
| K | Hartsfield-Jackson Atlanta<br>International Airport | 65         |
|   | NFS Atlanta Intermodal                              | 73.4       |
|   | CSX Atlanta Intermodal                              | 77.8       |
|   | Port of Savannah                                    | 245        |
|   | I-285                                               | 41         |
| 8 | Greenville, SC                                      | 90         |
|   | Athens, GA                                          | 24.4       |