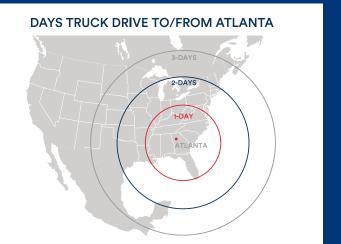

New Salem 85 Logistics Center is located in Jefferson, Georgia 0.3 miles from I-85 with three access points off New Salem Church Road, providing superior access to Metro Atlanta and the region. Located a mere 0.3 miles from I-85, a large amenity pool and a labor force comprised of seven counties and nine metro areas, New Salem 85 is ideally situated for both domestic and international businesses requiring local, regional and national distribution. Atlanta is the largest and most dynamic industrial market in the Southeast and is ranked fourth in the U.S. in total size. The city's mature and nimble transportation network includes the busiest passenger airport in the world (Hartsfield-Jackson Atlanta International), three major interstate highways and the Port of Savannah within a four-hour drive.